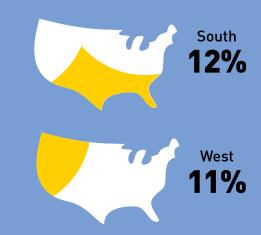

EMPLOYMENT REPORT 2024

**B**5



si.umich.edu



BACHELOR OF SCIENCE IN INFORMATION





# About this report

The University of Michigan School of Information (UMSI) Career Development Office surveys our graduates to identify their post-graduation plans and outcomes. This report summarizes UMSI first-destination outcomes from 2023 BSI graduates who completed the survey by the deadline or for whom a known outcome was reported in other ways. Of the 199 BSI students who graduated in 2023, 80% responded to the survey or reported their outcomes in other ways.









## Where our graduates are working







# States employing the most grads



## Top industries our graduates are working in



### Salary by industry



#### Industries in which not enough salary data was reported

- Entertainment/gaming/sports
- Government
- Manufacturing
- Marketing/design agency
- Nonprofit/NGO
- Start-up/entrepreneurial
- University/college

## Our graduates say...

# MOST VALUABLE CURRICULAR EXPERIENCE FOR JOB OUTCOME/SUCCESS

- > Advanced project & capstone courses
- > Internship course
- > Career course

# MOST VALUABLE **CO-CURRICULAR** EXPERIENCE FOR JOB OUTCOME/SUCCESS

- ➤ Career coaching/CDO workshops
- > Study abroad
- > Student organization activities

### Top hiring companies

> Deloitte

> Capital One

> Ernst & Young

> KPMG

> PwC

> UBS

> Accenture

### Inclusive hiring experience

Of the