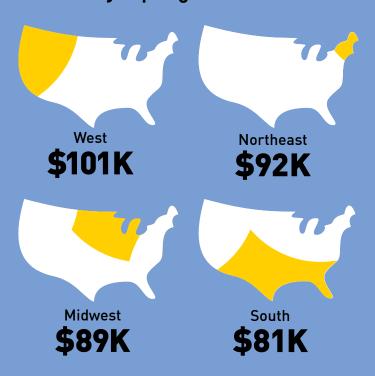

ALUABLE **CO-CURRICULAR** EXPERIENCE FOR JOB OUTCOME/SUCCESS

- ➤ Career coaching/CDO workshops
- > Study abroad
- > Student organization activities

### Top hiring companies

> Deloitte

> Capital One

> Ernst & Young

> KPMG

> PwC

> UBS

> Accenture

### Inclusive hiring experience

Of the graduates who responded to the survey question, 78% indicated they experienced an inclusive hiring experience by employers

who offered a competitive salary, professional development/mentorship, and/or provided other evidence of a commitment to DEI.

## Job search timing

3-4 months

Average job search length. 35% accepted return offers from internship.

# **August-December**

78% accepted a job between August and December.



22% accepted a job between January and May.

### Salaries by top regions



## Signing bonus/relocation package



Average, specific to tech & private sector outcomes

### Most effective job search methods



# What matters most: critical factors for job decision-making



# **Degree** impact

How has your BSI degree made an impact on your career goals?



#### Most frequently cited

- Expanded professional network
- Discovered new career opportunities
- Enhanced skills to be more strategic or impactful in career long term.
- Developed skills for aspirational role

- > Refined career goals
- Expanded knowledge development of application for top skills
- Had more opportunities to engage in projects I enjoy.
- > Started a new role in career of interest.

100%
of graduates say
INTERNSHIPS
were important
to their job
outcome

# 2024 Job Outcomes

Bold text indicates