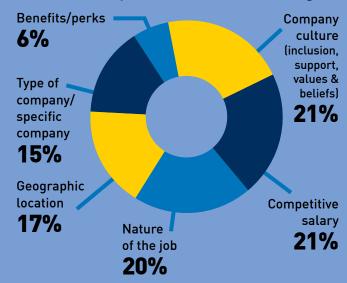

One

> Ernst & Young

> KPMG

> PwC

> UBS

> Accenture

### Inclusive hiring experience

Of the graduates who responded to the survey question, 78% indicated they experienced an inclusive hiring experience by employers

who offered a competitive salary, professional development/mentorship, and/or provided other evidence of a commitment to DEI.

## Job search timing

3-4 months

Average job search length. 35% accepted return offers from internship.

# **August-December**

78% accepted a job between August and December.



22% accepted a job between January and May.

### Salaries by top regions



## Signing bonus/relocation package



Average, specific to tech & private sector outcomes

### Most effective job search methods



# What matters most: critical factors for job decision-making



# **Degree** impact

How has your BSI degree made an impact on your career goals?



#### Most frequently cited

- Expanded professional network
- Discovered new career opportunities
- Enhanced skills to be more strategic or impactful in career long term.
- Developed skills for aspirational role

- > Refined career goals
- Expanded knowledge development of application for top skills
- Had more opportunities to engage in projects I enjoy.
- > Started a new role in career of interest.

100%
of graduates say
INTERNSHIPS
were important
to their job
outcome

# 2024 Job Outcomes

Bold text indicates an international student's job outcome.

### **Consulting**

| - Conouxing                                     |                         |
|-------------------------------------------------|-------