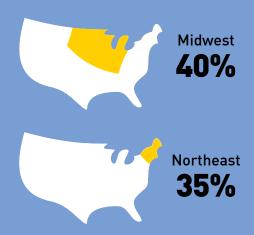

EMPLOYMENT REPORT 2024

**B**5



si.umich.edu



BACHELOR OF SCIENCE IN INFORMATION





# About this report

The University of Michigan School of Information (UMSI) Career Development Office surveys our graduates to identify their post-graduation plans and outcomes. This report summarizes UMSI first-destination outcomes from 2023 BSI graduates who completed the survey by the deadline or for whom a known outcome was reported in other ways. Of the 199 BSI students who graduated in 2023, 80% responded to the survey or reported their outcomes in other ways.









## Where our graduates are working







# States employing the most grads



## Top industries our graduates are working in



### Salary by industry



#### Industries in which not enough salary data was reported

- Entertainment/gaming/sports
- Government
- Manufacturing
- Marketing/design agency
- Nonprofit/NGO
- Start-up/entrepreneurial
- University/college

## Our graduates say...

# MOST VALUABLE CURRICULAR EXPERIENCE FOR JOB OUTCOME/SUCCESS

- > Advanced project & capstone courses
- > Internship course
- > Career course

# MOST VALUABLE **CO-CURRICULAR** EXPERIENCE FOR JOB OUTCOME/SUCCESS

- ➤ Career coaching/CDO workshops
- > Study abroad
- > Student organization activities

### Top hiring companies

> Deloitte

> Capital One

> Ernst & Young

> KPMG

> PwC

> UBS

> Accenture

### Inclusive hiring experience

Of t