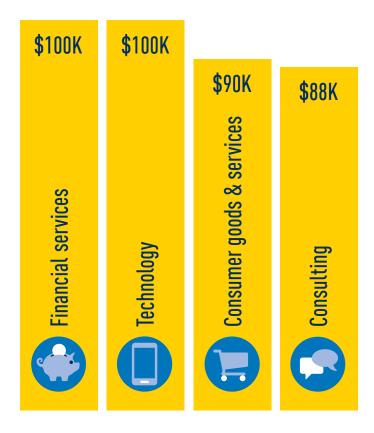

### Salary by industry

#### Industries in which not enough salary data was reported

- Entertainment/gaming/sports
- Government
- Manufacturing
- Marketing/design agency
- Nonprofit/NGO
- Start-up/entrepreneurial
- University/college