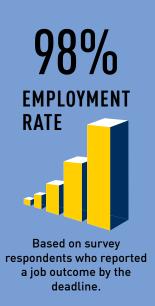

# About this report

The University of Michigan School of Information (UMSI) Career Development Office surveys our graduates to identify their post-graduation plans and outcomes. This report summarizes UMSI first-destination outcomes from 2023 BSI graduates who completed the survey by the deadline or for whom a known outcome was reported in other ways. Of the 199 BSI students who graduated in 2023, 80% responded to the survey or reported their outcomes in other ways.