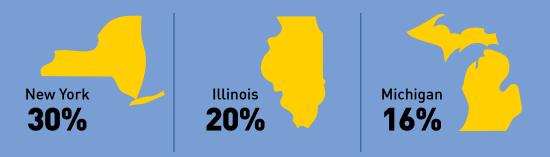

EMPLOYMENT REPORT 2024

**B**5



si.umich.edu



BACHELOR OF SCIENCE IN INFORMATION





# About this report

The University of Michigan School of Information (UMSI) Career Development Office surveys our graduates to identify their post-graduation plans and outcomes. This report summarizes UMSI first-destination outcomes from 2023 BSI graduates who completed the survey by the deadline or for whom a known outcome was reported in other ways. Of the 199 BSI students who graduated in 2023, 80% responded to the survey or reported their outcomes in other ways.









## Where our graduates are working







# States employing the most grads



## Top industries our graduates are working in



### Salary by industry



#### Industries in which not enough salary data was reported

- Entertainment/gaming/sports
- Government
- Manufacturing
- Marketing/design agency
- Nonprofit/NGO
- Start-up/entrepreneurial
- University/college

## Our graduates say...

# MOST VALUABLE CURRICULAR EXPERIENCE FOR JOB OUTCOME/SUCCESS

- > Advanced project & capstone courses
- > Internship course
- > Career course

# MOST VALUABLE **CO-CURRICULAR** EXPERIENCE FOR JOB OUTCOME/SUCCESS

- ➤ Career coaching/CDO workshops
- > Study abroad
- > Student organization activities

### Top hiring companies

> Deloitte

> Capital One

> Ernst & Young

> KPMG

> PwC

> UBS

> Accenture

### Inclusive hiring experience

Of the graduates who responded to the survey