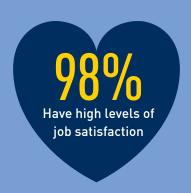

EMPLOYMENT REPORT 2024

**B**5



si.umich.edu



BACHELOR OF SCIENCE IN INFORMATION





# About this report

The University of Michigan School of Information (UMSI) Career Development Office surveys our graduates to identify their post-graduation plans and outcomes. This report summarizes UMSI first-destination outcomes from 2023 BSI graduates who completed the survey by the deadline or for whom a known outcome was reported in other ways. Of the 199 BSI students who graduated in 2023, 80% responded to the survey or reported their outcomes in other ways.









## Where our graduates are working







# States employing the most grads



## Top industries our graduates are working in



### Salary by industry



#### Industries in which not enough salary data was reported

- Entertainment/gaming/sports
- Government
- Manufacturing
- Marketing/design agency
- Nonprofit/NGO
- Start-up/entrepreneurial
- University/college

## Our graduates say...

# MOST VALUABLE CURRICULAR EXPERIENCE FOR JOB OUTCOME/SUCCESS

- > Advanced project & capstone courses
- > Internship course
- > Career course

# MOST VALUABLE **CO-CURRICULAR** EXPERIENCE FOR JOB OUTCOME/SUCCESS

- ➤ Career coaching/CDO workshops
- > Study abroad
- > Student organization activities

### Top hiring companies

> Deloitte

> Capital One

> Ernst & Young

> KPMG

> PwC

> UBS

> Accentur