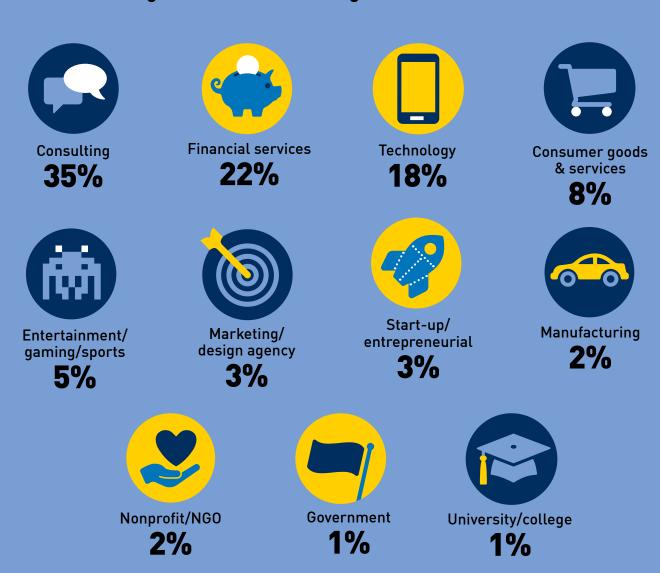

EMPLOYMENT REPORT 2024

**B**5



si.umich.edu



BACHELOR OF SCIENCE IN INFORMATION





# About this report

The University of Michigan School of Information (UMSI) Career Development Office surveys our graduates to identify their post-graduation plans and outcomes. This report summarizes UMSI first-destination outcomes from 2023 BSI graduates who completed the survey by the deadline or for whom a known outcome was reported in other ways. Of the 199 BSI students who graduated in 2023, 80% responded to the survey or reported their outcomes in other ways.









## Where our graduates are working







# States employing the most grads



## Top industries our graduates are working in



### Salary by industry



#### Industries in which not enough salary data was reported

- Entertainment/gaming/sports
- Government
- Manufacturing
- Marketing/design agency
- Nonprofit/NGO
- Start-up/entrepreneurial
- University/college

## Our graduates say...

# MOST VALUABLE CURRICULAR EXPERIENCE FOR JOB OUTCOME/SUCCESS

- > Advanced project & capstone courses
- > Internship course
- > Career course

# MOST VALUABLE **CO-CURRICULAR** EXPERIENCE FOR JOB OUTCOME/SUCCESS

- ➤ Career coaching/CDO workshops
- > Study abroad
- > Student organization activities

### Top hiring companies

> Deloitte

> Capital One

> Ernst & Young

> KPMG

> PwC

> UBS

> Accenture

### Inclusive hiring experience

Of the graduates who responded to the survey question, 78% indicated they experienced an inclus