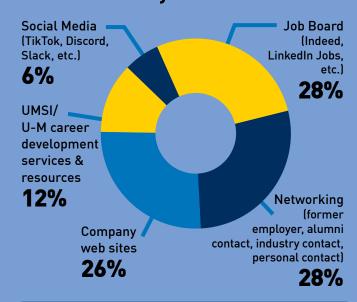

tion activities

### Top hiring companies

> Deloitte

> Capital One

> Ernst & Young

> KPMG

> PwC

> UBS

> Accenture

### Inclusive hiring experience

Of the graduates who responded to the survey question, 78% indicated they experienced an inclusive hiring experience by employers

who offered a competitive salary, professional development/mentorship, and/or provided other evidence of a commitment to DEI.

## Job search timing

3-4 months

Average job search length. 35% accepted return offers from internship.

# **August-December**

78% accepted a job between August and December.



22% accepted a job between January and May.

### Salaries by top regions



## Signing bonus/relocation package



Average, specific to tech & private sector outcomes

### Most effective job search methods



# What matters most: critical factors for job decision-making



# **Degree** impact

How has your BSI degree made an impact on your career goals?



#### Most frequently cited

- Expanded professional network
- Discovered new career opportunities
- Enhanced skills to be more strategic or impactful in career long term.
- Developed skills for aspirational role

- > Refined career goals
- Expanded knowledge development of application for top skills
- Had more opportunities to engage in projects I enjoy.
- > Started a new role in career of interest.

100%
of graduates say
INTERNSHIPS
were important
to their job
outcome

# 2024 Job Outcomes

Bold text indicates an international student's job outcome.

### **Consulting**

| - Conouxing                                     |